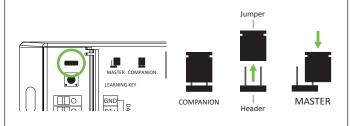

#### SYNCING NOTE

When syncing the TOUCHDIAL Dimmer, the 1st receiver must be set to the MASTER function as outlined below. See the TOUCHDIAL Receiver Installation Guide for more thorough information.

### **TROUBLESHOOTING**

See TOUCHDIAL Receiver Install Guide for more troubleshooting tips.

| Symptom                  | Common Cause                                                                                                                                                                                                                           |
|--------------------------|----------------------------------------------------------------------------------------------------------------------------------------------------------------------------------------------------------------------------------------|
|                          | Check for dead CR2032 battery.                                                                                                                                                                                                         |
| Remote won't function    | <ul> <li>Remote must be turned on for<br/>operation.</li> </ul>                                                                                                                                                                        |
| Master receiver does not | <ul> <li>Ensure function is set to MASTER<br/>(1 pin) - See Syncing Note or<br/>TOUCHDIAL Receiver Installation<br/>Guide.</li> </ul>                                                                                                  |
| sync with remote         | <ul> <li>If still not syncing do following: 1) Turn<br/>off main power to receiver and turn<br/>back on. 2) Reset receiver by holding<br/>LEARNING KEY for 5 seconds until LED<br/>flashes. 3) Re-sync receiver to control.</li> </ul> |