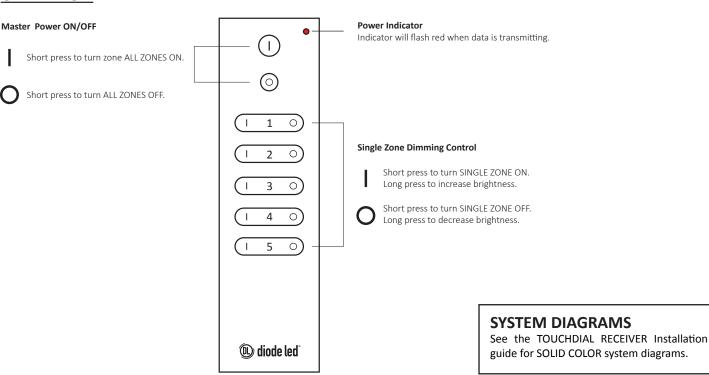

|  |  |
| ©<br>©<br>(1 1 0)<br>(1 2 0)<br>(1 3 0)<br>(1 4 0)<br>(1 4 0)<br>(1 5 0)<br>@ diode led | a. Wake up TOUCHDIAL dimmer<br>by short pressing Power button. |  |  |  |
|                                                                                         | b. Short Press LEARNING<br>LEARNING KEY<br>GRND                |  |  |  |
|                                                                                         | c. Short Press any zone button on control.                     |  |  |  |

d. Luminaire will flash to indicate pairing.



### SYNCING CONT.

#### SYNCING NOTE

When syncing the TOUCHDIAL Dimmer, the 1st receiver must be set to the MASTER function as outlined below. See the TOUCHDIAL Receiver Installation Guide for more thorough information.



### **OPERATION**



### **ADDITIONAL RESOURCES**

Visit the product web page at www.DiodeLED.com for additional product specifications & warranty information.

#### TOUCHDIAL 5-ZONE REMOTE CONTROL DIMMER SPECIFICATION SHEET

For full specifications.

#### **TOUCHDIAL RECEIVER SPECIFICATION SHEET & INSTALLATION GUIDE**

For full specifications and installation instructions.

#### **TOUCHDIAL WIFI HUB SPECIFICATION SHEET & INSTALLATION GUIDE**

For full specifications and installation instructions.



Toll Free: 877.817.6028 | Fax: 415.592.1596 | www.DiodeLED.com | info@DiodeLED.com © 2019 Elemental LED Inc. All rights reserved. Specifications are subject to change without notice.

### **TROUBLESHOOTING**

See TOUCHDIAL Receiver Install Guide for more troubleshooting tips.

| Symptom                  | Common